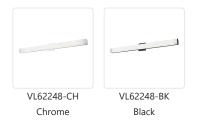

# **SPECIFICATION DETAILS**

| <b>Fixture Dimensions</b> | W48-1/8" x H2-7/8" x E3-1/4"                               |
|---------------------------|------------------------------------------------------------|
| Height from center        | 24"                                                        |
| Light Source              | AC LED Module                                              |
| Wattage                   | 59W                                                        |
| Total Lumens              | 4760lm                                                     |
| Delivered Lumens          | BK-3760lm*; CH-3920lm*;                                    |
| Voltage                   | 120V                                                       |
| Color Temperature         | 3000K                                                      |
| CRI (Ra)                  | 90CRI                                                      |
| Optional Color Temps      | 2700K - 5000K Available, Minimum Order Quantities<br>Apply |
| LED Rated Life            | 50,000 hours                                               |
| Dimming                   | 100% - 10%, ELV Dimmer (Not Included)                      |
| Diffuser Details          | White Acrylic Diffuser                                     |
| ADA Compliant             | Yes                                                        |
| Location                  | Damp                                                       |
| Illumination Direction    | Front                                                      |
| Mounting Style            | Wall Mount, All Orientation                                |
| CEC Title 24 JA8          | Yes, JA8-2022                                              |
| Canopy Dimensions         | W4-5/8" x H4-5/8" x E1/4"                                  |
| Material                  | Aluminum + Steel                                           |
| Paint Finish              | BK01; CH01;                                                |