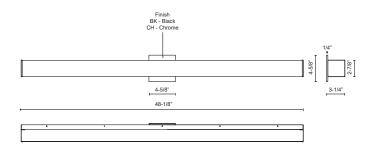

# **SPECIFICATION DETAILS**

| <b>Fixture Dimensions</b> | W48-1/8" x H2-7/8" x E3-1/4"                               |
|---------------------------|------------------------------------------------------------|
| Height from center        | 24"                                                        |
| Light Source              | AC LED Module                                              |
| Wattage                   | 59W                                                        |
| Total Lumens              | 4760lm                                                     |
| Delivered Lumens          | BK-3760lm*; CH-3920lm*;                                    |
| Voltage                   | 120V                                                       |
| Color Temperature         | 3000K                                                      |
| CRI (Ra)                  | 90CRI                                                      |
| Optional Color Temps      | 2700K - 5000K Available, Minimum Order Quantities<br>Apply |
| LED Rated Life            | 50,000 hours                                               |
| Dimming                   | 100% - 10%, ELV Dimmer (Not Included)                      |
| Diffuser Details          | White Acrylic Diffuser                                     |
| ADA Compliant             | Yes                                                        |
| Location                  | Damp                                                       |
| Illumination Direction    | Front                                                      |
| Mounting Style            | Wall Mount, All Orientation                                |
| CEC Title 24 JA8          | Yes, JA8-2022                                              |
| Canopy Dimensions         | W4-5/8" x H4-5/8" x E1/4"                                  |
| Material                  | Aluminum + Steel                                           |
| Paint Finish              | BK01; CH01;                                                |